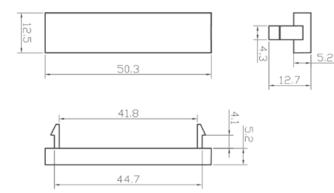

| Ordering Info                                                                 |                                            |
|-------------------------------------------------------------------------------|--------------------------------------------|
| Part Number                                                                   | Description                                |
| HLY-B1250-XX                                                                  | HUBNETIX 12.5x50mm Faceplate Blank Insert  |
| HLY-B2550-XX                                                                  | HUBNETIX 25 x 50 mm Faceplate Blank Insert |
| HLY-B5050-XX                                                                  | HUBNETIX 50 x 50 mm Faceplate Blank Insert |
| •XX-BK(Black), BI (Blue), GN(Green), GY(Grav), BD(Red), WH(White), YL(Yellow) |                                            |