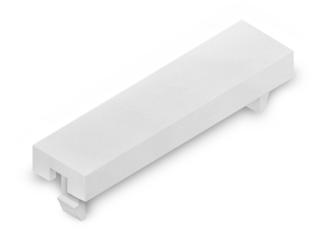

• Plastic Material : ABS

• Temperature Range : -10°C to 60°C

- Blank cover fits on a wall plate, commonly uses when there is not enough modules to fill, available in quarter, half and full sizes
- Fits for HUBNETIX faceplate